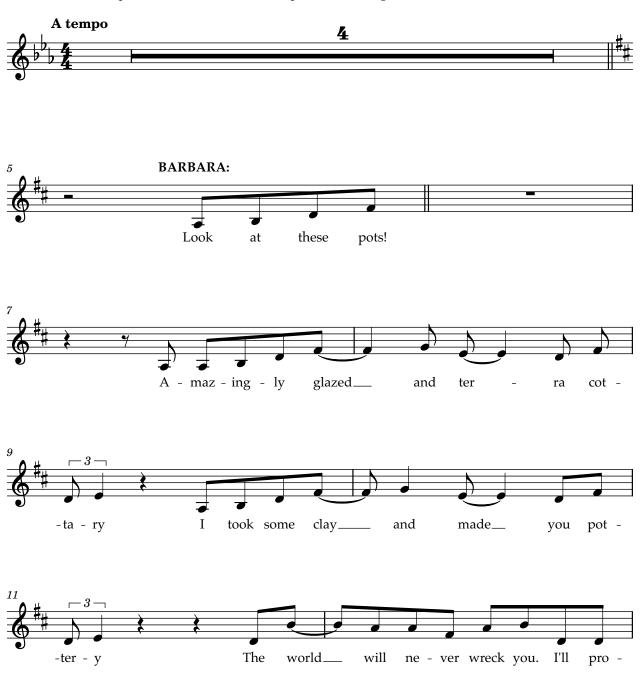

#### READY, SET, NOT YET (BARBARA)

(BEETLEJUICE enters, followed by BARBARA carrying handmade pottery.) BARBARA: Fuse box again? ADAM: I'll call Howard. (ADAM exits.) BEETLEJUICE: Spoiler alert: Howard can't stop what's coming.