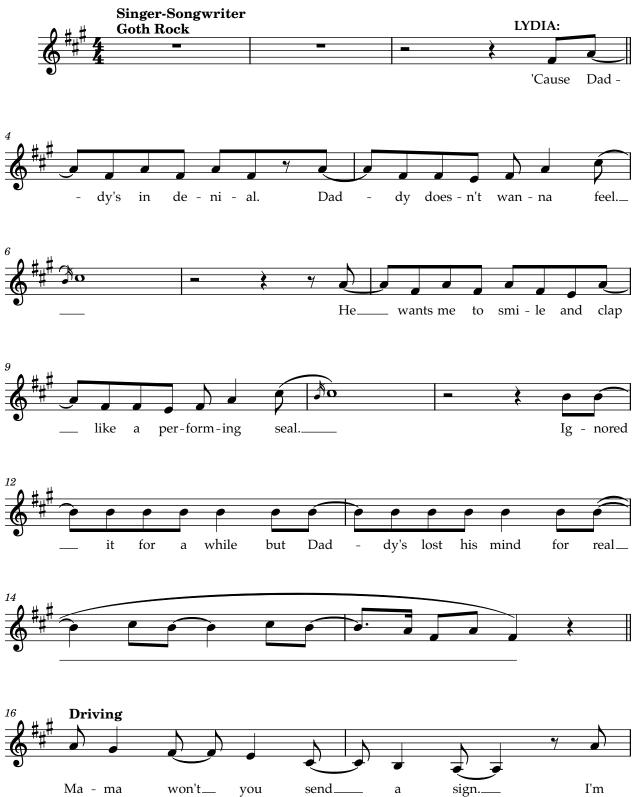

### DEAD MOM

(LYDIA)

















#### SAY MY NAME (BEETLEJUICE)

**BEETLEJUICE:** (*getting an idea*) Hey, I get it. We're not that different. You don't like your dad? I don't like my mom. She is a DEMON. Point is... maybe we can help each other.



















# READY, SET, NOT YET

**BEETLEJUICE:** Finished? Adam. We're just getting started. (*BEETLEJUICE heads off. ADAM lovingly examines the crib, equipped with an old-fashioned electric mobile, little Burtonesque toys hanging off a rotating parasol. An old chunky power cord dangles.)* 





sense of per - fec - tion is just a re - flec - tion that





#### READY, SET, NOT YET (BARBARA)

(BEETLEJUICE enters, followed by BARBARA carrying handmade pottery.) BARBARA: Fuse box again? ADAM: I'll call Howard. (ADAM exits.) BEETLEJUICE: Spoiler alert: Howa