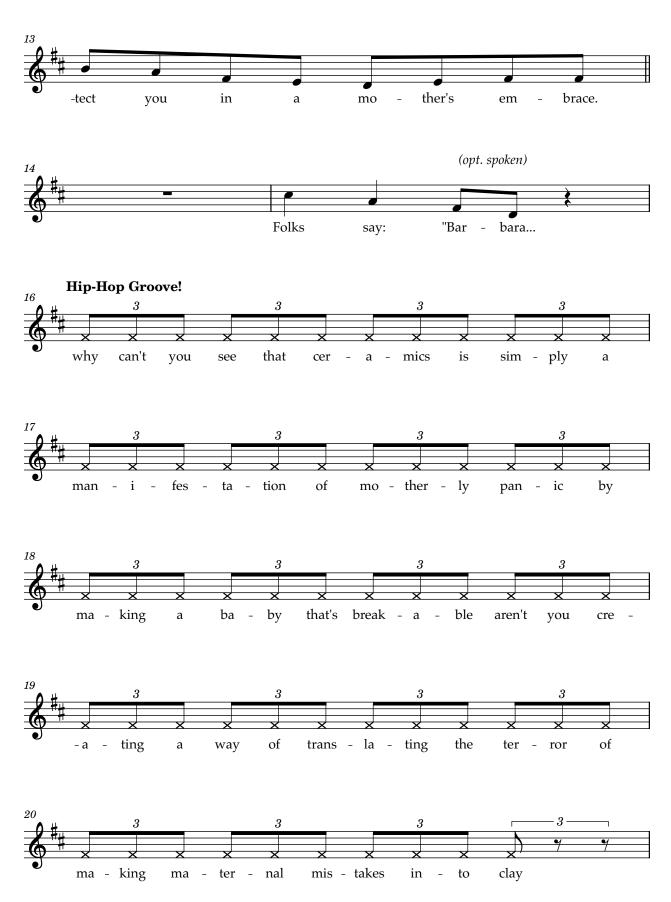

#### READY, SET, NOT YET (BARBARA)

(BEETLEJUICE enters, followed by BARBARA carrying handmade pottery.) BARBARA: Fuse box again? ADAM: I'll call Howard. (ADAM exits.) BEETLEJUICE: Spoiler alert: Howard can't stop what's coming.