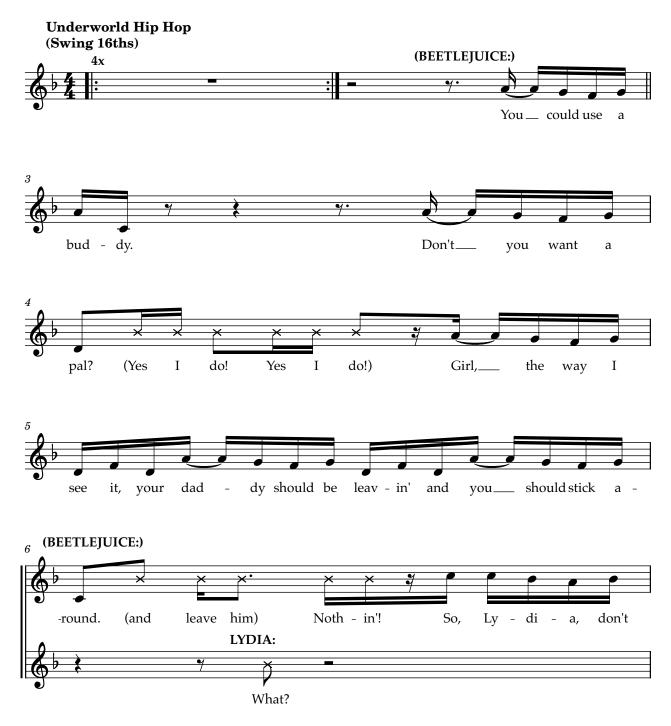

#### SAY MY NAME (BEETLEJUICE)

**BEETLEJUICE:** (*getting an idea*) Hey, I get it. We're not that different. You don't like your dad? I don't like my mom. She is a DEMON. Point is... maybe we can help each other.