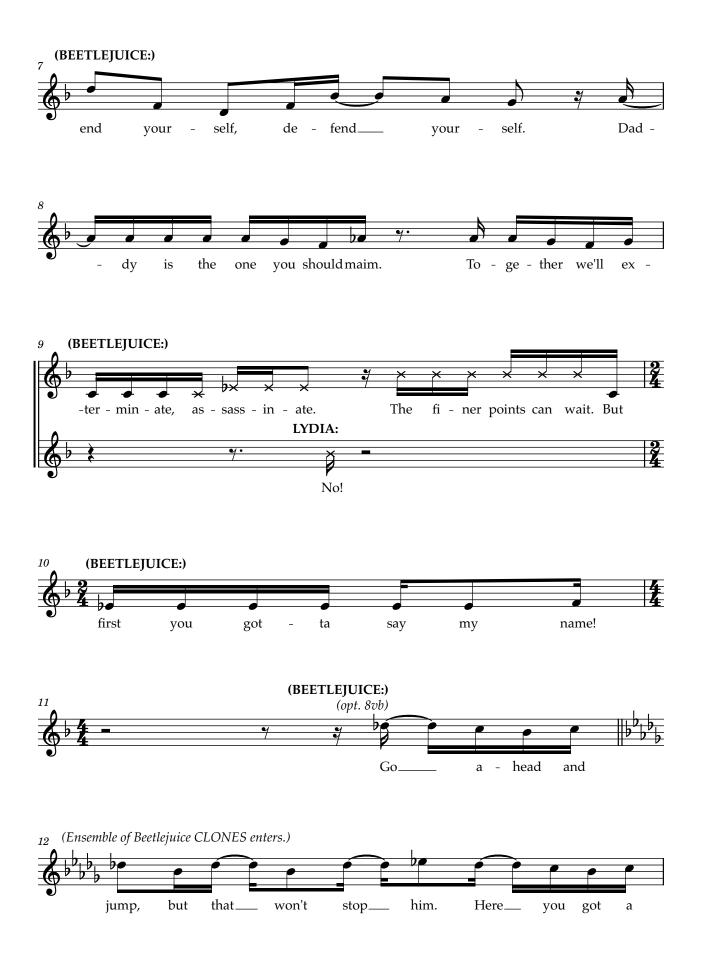

#### SAY MY NAME (BEETLEJUICE)

**BEETLEJUICE:** (*getting an idea*) Hey, I get it. We're not that different. You don't like your dad? I don't like my mom. She is a DEMON. Point is... maybe we can help each other.